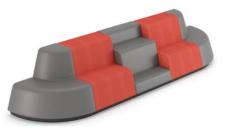

## **MOSS Tier**

TM-2C Quarter Circle, TM-2S 2-Step, TM-3S 3-Step

TM-2IC Inside Corner

TM-3S 3-Step

Sedera Chairs, Lolli-Top Personal Tables, PL23 Work Tables, MOSS 3 Modular Seating

**PL23 Work Table**Available in variety of heights and shapes.