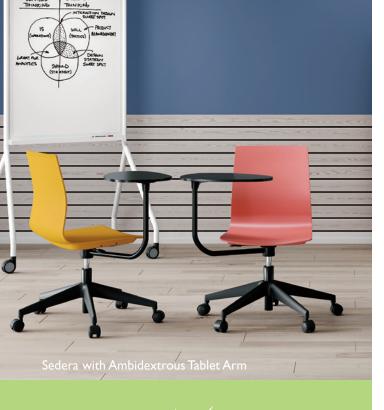

## Sedera Collection

Sedera seating is available in choice of ten fun shell colors with matching or contrasting frame finishes. Upholstered seat and back optional.

G-315 Student Desk Stacks 10 high

G-303 Sled Base Chair Stacks 35 high on cart