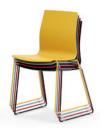

## Sedera Collection

Sedera seating is available in choice of ten fun shell colors with matching or contrasting frame finishes. Upholstered seat and back optional.

G-315 Student Desk Stacks 10 high

G-303 Sled Base Chair Stacks 35 high on cart