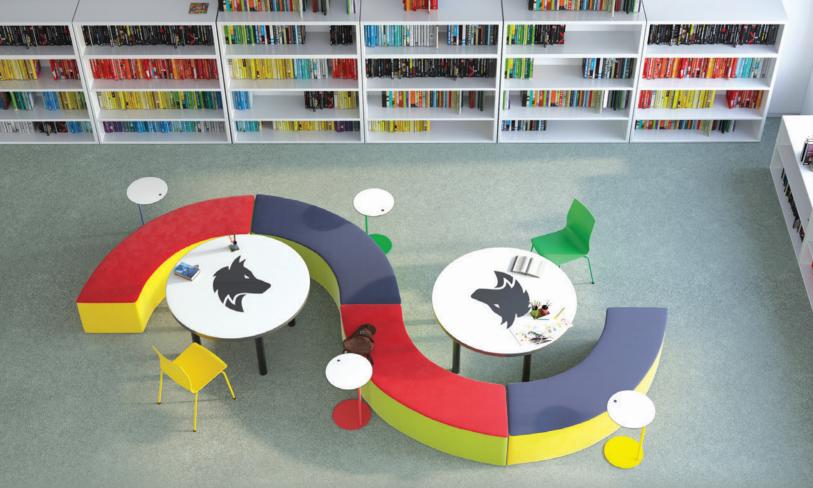

## **MOSS Tier**

TM-2C Quarter Circle, TM-2S 2-Step, TM-3S 3-Step

TM-2IC Inside Corner

TM-3S 3-Step

Sedera Chairs, Lolli-Top Personal Tables, PL23 Work Tables, MOSS 3 Modular Seating

**PL23 Work Table**Available in variety of heights and shapes.