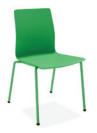

## Sedera Collection

Sedera seating is available in choice of ten fun shell colors with matching or contrasting frame finishes. Upholstered seat and back optional.

G-315 Student Desk Stacks 10 high

G-303 Sled Base Chair Stacks 35 high on cart