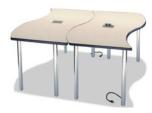

CURV Wave Community Table
Available in a variety of heights.
Shown with optional power:

**Lolli-Top Personal Laptop Tables**Available in wide variety of base colors.
White top with 1" finger hole is standard.