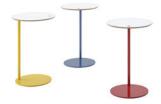

CURV Wave Community Table
Available in a variety of heights.
Shown with optional power:

**Lolli-Top Personal Laptop Tables**Available in wide variety of base colors.
White top with 1" finger hole is standard.