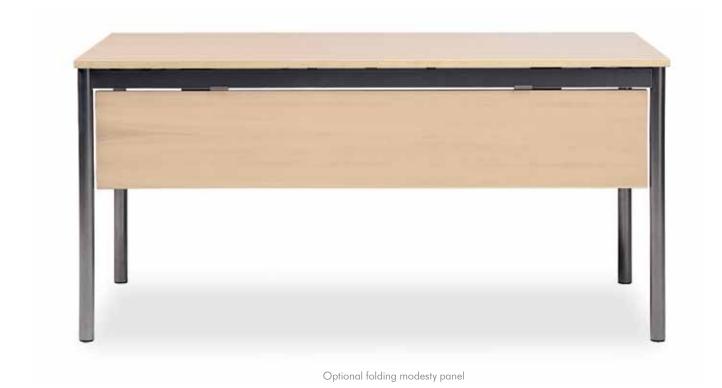

## **Edge Profiles**

SPECTRA™ The modesty panel folds and locks neatly under the table.

The result is a table that works in collaborative and training environments.

Visit **FalconProducts.com** for complete sizes, shapes and specifications.