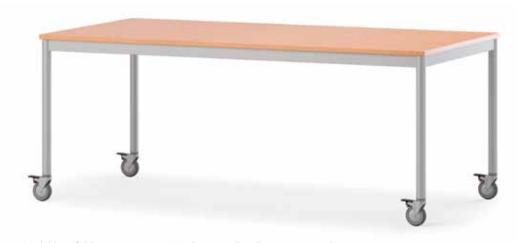

SPECTRA™ TABLES

SPECTRA™ Easy to Roll, Fold, and Store.

Available in folding or stationary. Modesty panel and casters optional

800-873-3252 | falconproducts.com

SPECTRA™ Available in a wide variety of table shapes and sizes, folding or stationary.

## **Edge Profiles**

SPECTRA™ The modesty panel folds and locks neatly under the table.

The result is a table that works in collaborative and training environments.

Visit **FalconProducts.com** for complete sizes, shapes and specifications.