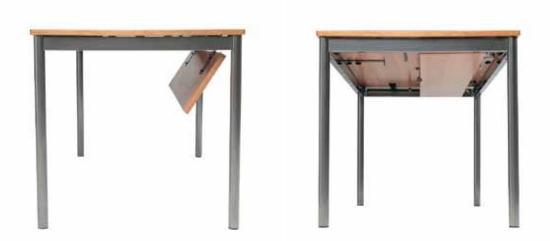

## **Edge Profiles**

SPECTRA™ The modesty panel folds and locks neatly under the table.

The result is a table that works in collaborative and training environments.

Visit **FalconProducts.com** for complete sizes, shapes and specifications.