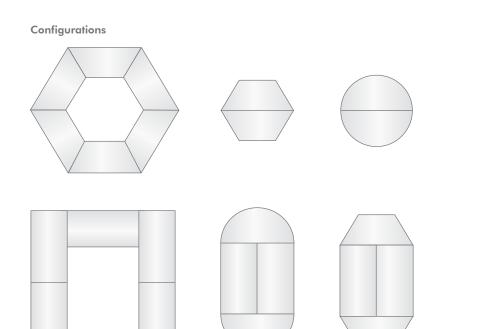

SPECTRA™ TABLES

SPECTRA™ Easy to Roll, Fold, and Store.

Available in folding or stationary. Modesty panel and casters optional

800-873-3252 | falconproducts.com

SPECTRA™ Available in a wide variety of table shapes and sizes, folding or stationary.