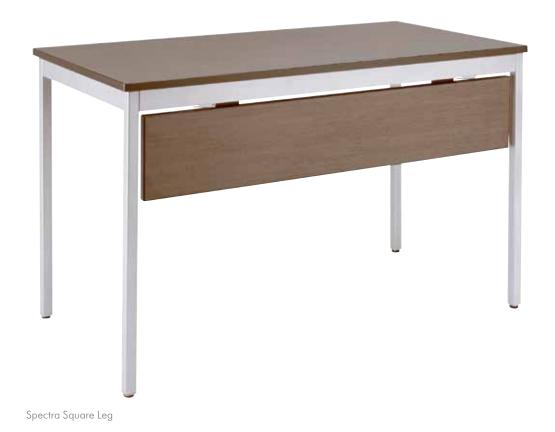

SPECTRA™ TABLES

SPECTRA™ Easy to Roll, Fold, and Store.

Available in folding or stationary. Modesty panel and casters optional

800-873-3252 | falconproducts.com

SPECTRA™ Available in a wide variety of table shapes and sizes, folding or stationary.

## **Edge Profiles**

SPECTRA™ The modesty panel folds and locks neatly under the table.

The result is a table that works in collaborative and training environments.

Visit **FalconProducts.com** for complete sizes, shapes and specifications.