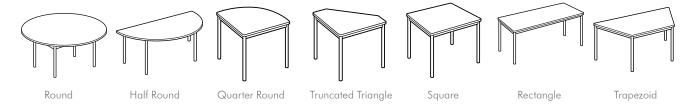

SPECTRA™ TABLES



SPECTRA™ Easy to Roll, Fold, and Store.



Available in folding or stationary. Modesty panel and casters optional















800-873-3252 | falconproducts.com

SPECTRA™ Available in a wide variety of table shapes and sizes, folding or stationary.



Shapes





## **Edge Profiles**





SPECTRA™ The modesty panel folds and locks neatly under the table.

The result is a table that works in collaborative and training environments.







Visit **FalconProducts.com** for complete sizes, shapes and specifications.









800-873-3252 | falconproducts.com Chair shown: Volant™ HL3 © 2010 Commercial Furniture Group, Inc. QPC 10.0 12/10 800-873-3252 | falconproducts.com