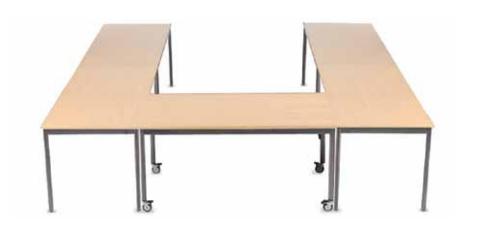

SPECTRA™ TABLES



SPECTRA™ Easy to Roll, Fold, and Store.



Available in folding or stationary. Modesty panel and casters optional















800-873-3252 | falconproducts.com

SPECTRA™ Available in a wide variety of table shapes and sizes, folding or stationary.



Shapes





## **Edge Profiles**





SPECTRA™ The modesty panel folds and locks neatly under the table.

The result is a table that works in collaborative and training environments.







Visit **FalconProducts.com** for complete sizes, shapes and specifications.









800-873-3252 | falconproducts.com Chair shown: Volant™ HL3 © 2010 Commercial Furniture Group, Inc. QPC 10.0 12/10 800-873-3252 | falconproducts.com