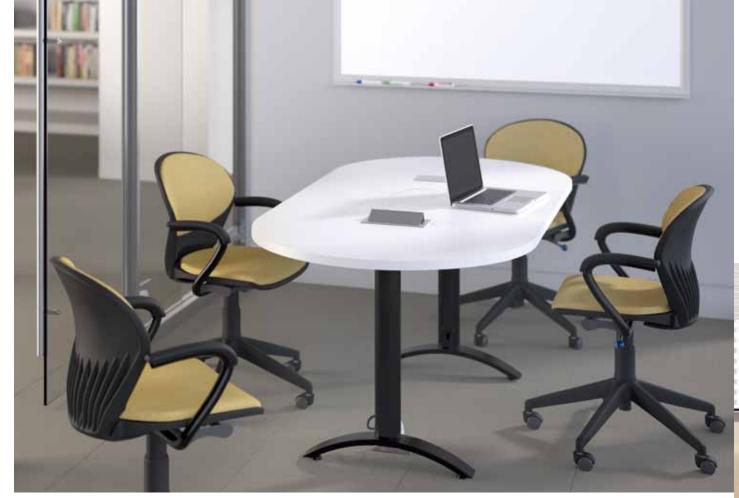

## FALCØN<sup>™</sup> conference tables

From a formal board room to a casual meeting room, choose from the a variety of bases and table tops to design the conference table that meets your clients' needs. Tops come in several standard sizes and shapes. Choose from round, square, rectangular, racetrack, and boat shape. Custom sizes, shapes, and finishes are also available. Call 1-800-873-3252 or visit **falconproducts.com** for more information.





SYNTECH™

J91 CONFERENCE TABLE





SYNTECH NETWORK POD

J11 CONFERENCE TABLE

SYNTECH MEDIA TABLE



SYNTECH CONFERENCE TABLE



## CONFERENCE TABLES



## FALCØN<sup>™</sup> conference tables









CURV 1600 with 600 Series Base



Optional plug and play or daisy chain power available

800-873-3252 | falconproducts.com

**CURV MEDIA TABLE** 









**FINISHES** Here is a small selection of some of our most popular finishes. Additional finishes available at **falconproducts.com**. Please also note that Falcon can custom make virtually any finish if you provide a sample.



© 2012 Commercial Furniture Group, Inc.

```
800-873-3252 | falconproducts.com
```