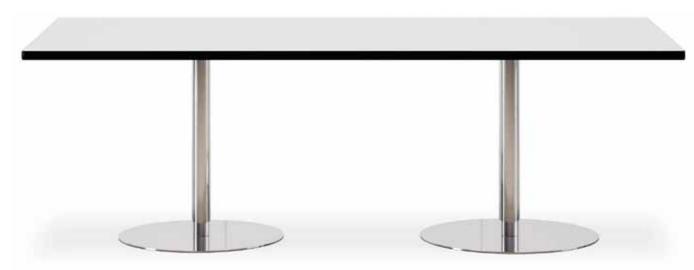

## FALCØN<sup>™</sup> conference tables

From a formal board room to a casual meeting room, choose from the a variety of bases and table tops to design the conference table that meets your clients' needs. Tops come in several standard sizes and shapes. Choose from round, square, rectangular, racetrack, and boat shape. Custom sizes, shapes, and finishes are also available. Call 1-800-873-3252 or visit **falconproducts.com** for more information.

## FALCØN<sup>™</sup> conference tables

CURV 1600 with 600 Series Base

Optional plug and play or daisy chain power available

800-873-3252 | falconproducts.com

**CURV MEDIA TABLE** 

**FINISHES** Here is a small selection of some of our most popular finishes. Additional finishes available at **falconproducts.com**. Please also note that Falcon can custom make virtually any finish if you provide a sample.