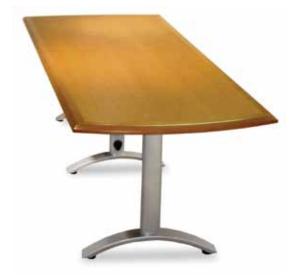

## FALCØN<sup>™</sup> conference tables

From a formal board room to a casual meeting room, choose from the a variety of bases and table tops to design the conference table that meets your clients' needs. Tops come in several standard sizes and shapes. Choose from round, square, rectangular, racetrack, and boat shape. Custom sizes, shapes, and finishes are also available. Call 1-800-873-3252 or visit **falconproducts.com** for more information.

## CONFERENCE TABLES