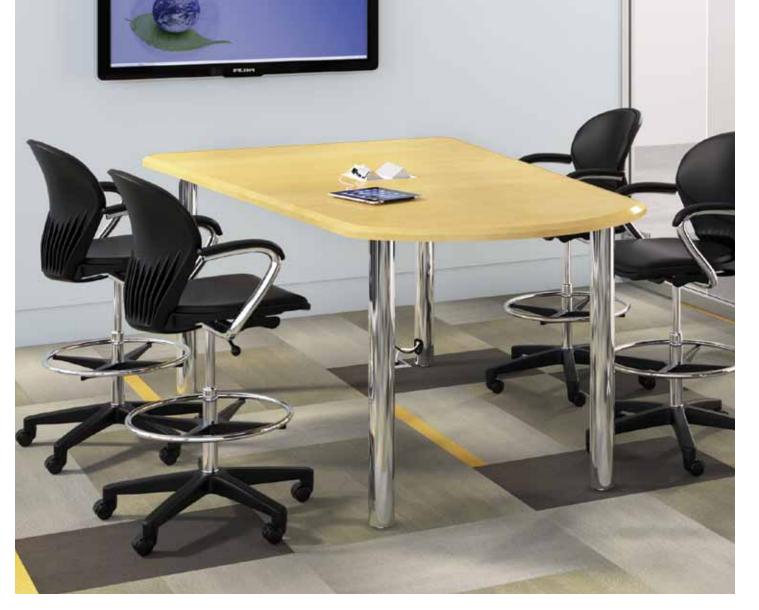

## FALCØN<sup>™</sup> conference tables

From a formal board room to a casual meeting room, choose from the a variety of bases and table tops to design the conference table that meets your clients' needs. Tops come in several standard sizes and shapes. Choose from round, square, rectangular, racetrack, and boat shape. Custom sizes, shapes, and finishes are also available. Call 1-800-873-3252 or visit **falconproducts.com** for more information.

## CONFERENCE TABLES