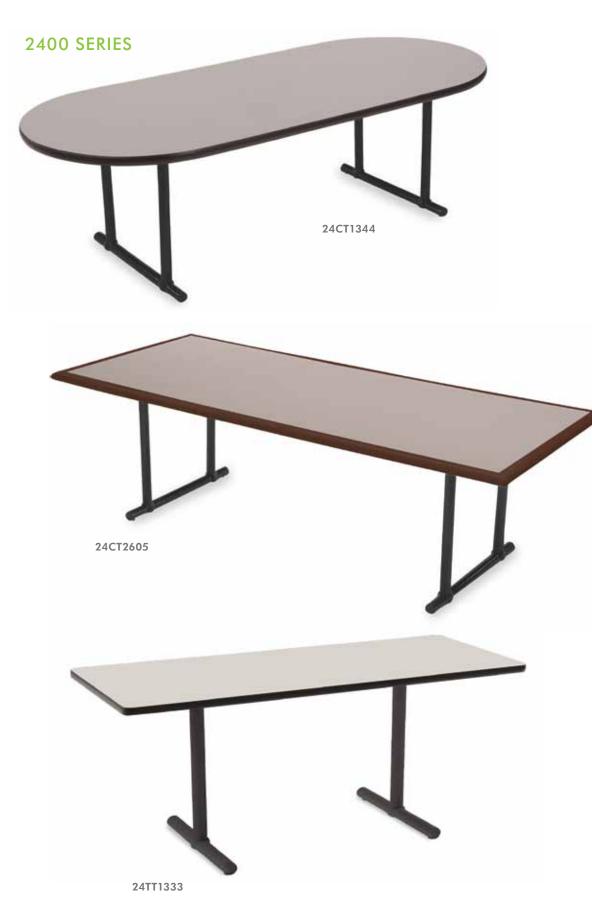

## FALCØN<sup>™</sup> conference tables

From a formal board room to a casual meeting room, choose from the a variety of bases and table tops to design the conference table that meets your clients' needs. Tops come in several standard sizes and shapes. Choose from round, square, rectangular, racetrack, and boat shape. Custom sizes, shapes, and finishes are also available. Call 1-800-873-3252 or visit **falconproducts.com** for more information.

## CONFERENCE TABLES