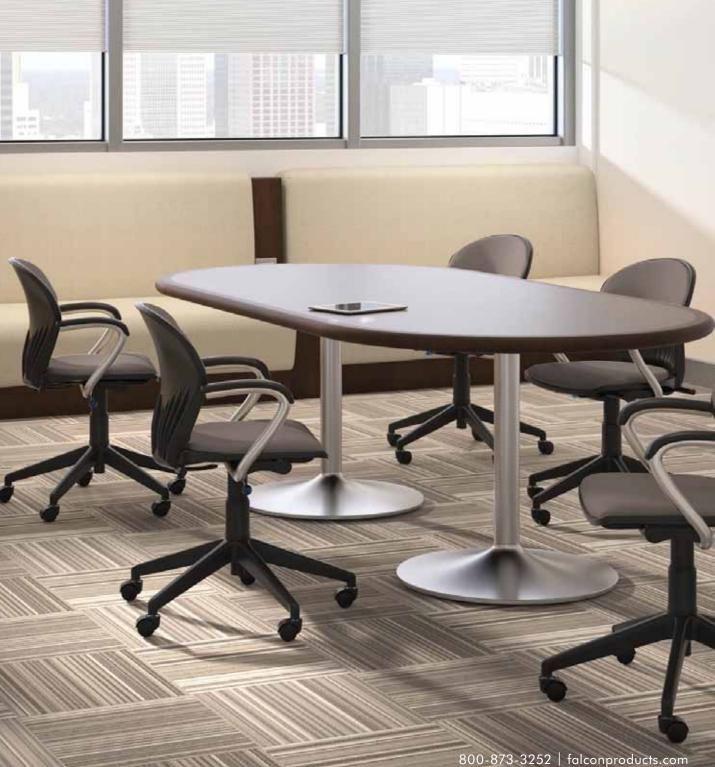

## FALCØN<sup>™</sup> conference tables

From a formal board room to a casual meeting room, choose from the a variety of bases and table tops to design the conference table that meets your clients' needs. Tops come in several standard sizes and shapes. Choose from round, square, rectangular, racetrack, and boat shape. Custom sizes, shapes, and finishes are also available. Call 1-800-873-3252 or visit **falconproducts.com** for more information.

## CONFERENCE TABLES