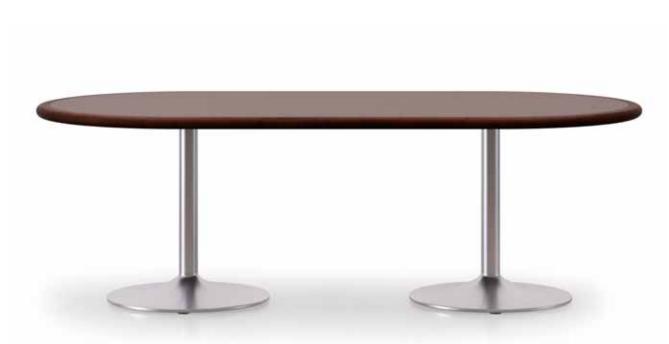

## FALCØN<sup>™</sup> conference tables

From a formal board room to a casual meeting room, choose from the a variety of bases and table tops to design the conference table that meets your clients' needs. Tops come in several standard sizes and shapes. Choose from round, square, rectangular, racetrack, and boat shape. Custom sizes, shapes, and finishes are also available. Call 1-800-873-3252 or visit **falconproducts.com** for more information.

## FALCØN<sup>™</sup> conference tables

CURV 1600 with 600 Series Base

Optional plug and play or daisy chain power available

800-873-3252 | falconproducts.com

**CURV MEDIA TABLE** 

**FINISHES** Here is a small selection of some of our most popular finishes. Additional finishes available at **falconproducts.com**. Please also note that Falcon can custom make virtually any finish if you provide a sample.